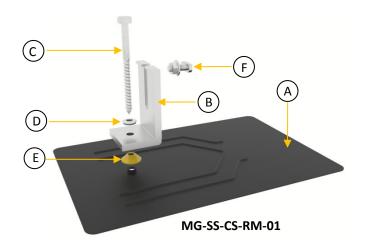

## **Component List**

| Components |                              | Quantity |
|------------|------------------------------|----------|
| A.         | Aluminum flashing            | 1        |
| В.         | Aluminum L Foot              | 1        |
| C.         | 3/8"-5/16" SUS 304 lag screw | 1        |
| D.         | Waterproof Washer            | 1        |
| E.         | Waterproof Rubber Gasket     | 1        |
| F.         | M8*25mm T Bolt Kits          | 1        |
|            |                              |          |