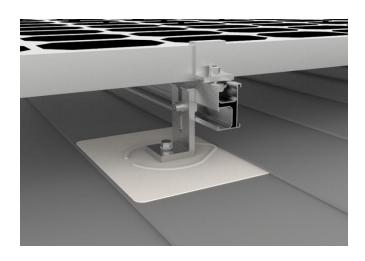

## **Composition Shingle Roof Mount**

This flashing mount kit is the best solution for composition shingle roof.

#### **Features**

- 1. Simple and fast installation
- 2. Flashing mount for high water proof protection
- 3. Waterproof EPDM rubber gasket integrated
- 4. Flashing and L Foot made of 100% aluminum
- 5. Hardware included