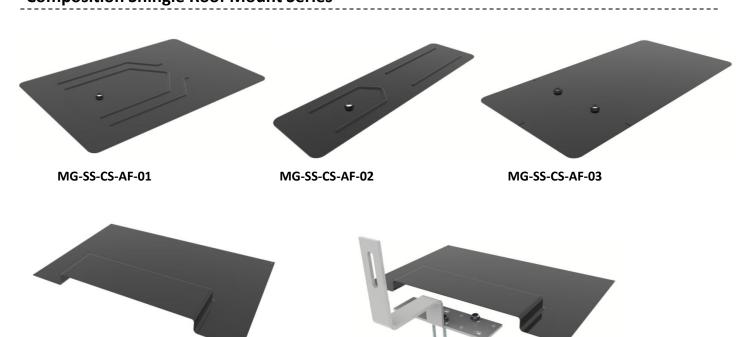

Simple and fast installation
- 2. Flashing mount for high water proof protection
- 3. Waterproof EPDM rubber gasket integrated
- 4. Flashing and L Foot made of 100% aluminum
- 5. Hardware included

## **Component List**

| Components |                              | Quantity |
|------------|------------------------------|----------|
| A.         | Aluminum flashing            | 1        |
| В.         | Aluminum L Foot              | 1        |
| C.         | 3/8"-5/16" SUS 304 lag screw | 1        |
| D.         | Waterproof Washer            | 1        |
| E.         | Waterproof Rubber Gasket     | 1        |
| F.         | M8*25mm T Bolt Kits          | 1        |
|            |                              |          |



## **Composition Shingle Roof Mount Series**

MG-SS-CS-AF-04